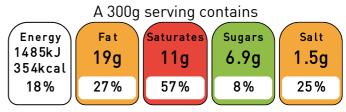

### Nutrition

|                    | per 100g      | per 300g       |
|--------------------|---------------|----------------|
| Energy             | 495kJ/118kcal | 1485kJ/354kcal |
| Fat                | 6.2g          | 18.7g          |
| of which Saturates | 3.8g          | 11.3g          |
| Carbohydrate       | 10.6g         | 31.7g          |
| of which Sugars    | 2.3g          | 6.9g           |
| Fibre              | 0.1g          | 0.2g           |
| Protein            | 5.0g          | 15.0g          |
| Salt               | 0.51g         | 1.53g          |