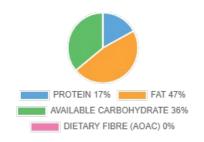

|

## **Ingredient Declaration**

Water, Cooked Pasta (22%) [Durum **#WHEAT**# Semolina, Water), Béchamel Powder [Whey Powder [**#MILK**#), Skimmed **#MILK**# Powder, Vegetable Oils (Palm, Fully Hydrogenated Coconut), Thickener: Modified Starch, Salt, Firming Agents: E339ii; E450iii; E516, Gelling Agent: E401, Sugar, Spices, Colour: E160a), Full Fat 28% Luxury Cream Cheese [**MILK**] (6%), Red Cheddar Cheese (6%) (**#MILK**#), Colour E160b, Cheese Powder (2%) [Cheese (**#MILK**#), Whey Powder (**#MILK**#), Emulsifying Salt: E339, Salt), Thickener: Modified Maize Starch, Cheese Powder (**#MILK**#), **#MUSTARD**# Powder, Paprika Powder, White Pepper

## Allergens



# Front of Pack



of an adult's reference intake

Typical values per 100g: 495kJ/118kcal

#### **Energy Contributions**



### **EU Reference Intakes**

| <b>Per 100g</b><br>Energy<br>Total Fat         | nergy kJ         |                               | <b>RI Quantity</b><br>8400 500<br>70.0 6.2 |                              |
|------------------------------------------------|------------------|-------------------------------|--------------------------------------------|------------------------------|
| Saturates<br>Carbohydrate<br>Sugars<br>Protein | g<br>g<br>g<br>g | 20.0<br>260.0<br>90.0<br>50.0 | 6.2<br>3.8<br>10.6<br>2.3<br>5.0           | 9%<br>19%<br>4%<br>3%<br>10% |
| Salt                                           | g                | 6.0                           | 0.51                                       | 8%                           |