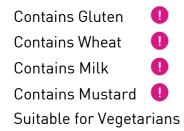

## Allergens

## **Ingredient Declaration**

Water, Cooked Pasta (22%) [Durum **#WHEAT**# Semolina, Water), Béchamel Powder [Whey Powder [**#MILK**#), Skimmed **#MILK**# Powder, Vegetable Oils (Palm, Fully Hydrogenated Coconut), Thickener: Modified Starch, Salt, Firming Agents: E339ii; E450iii; E516, Gelling Agent: E401, Sugar, Spices, Colour: E160a), Full Fat 28% Luxury Cream Cheese [**MILK**] (6%), Red Cheddar Cheese (6%) (**#MILK**#), Colour E160b, Cheese Powder (2%) [Cheese (**#MILK**#), Whey Powder (**#MILK**#), Emulsifying Salt: E339, Salt), Thickener: Modified Maize Starch, Cheese Powder (**#MILK**#), **#MUSTARD**# Powder, Paprika Powder, White Pepper